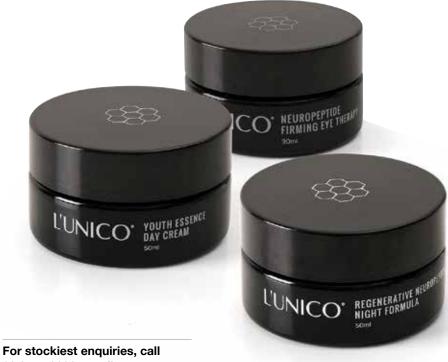

#### **Youth Essence Day Cream**

This moisturising day cream boosts collagen types I, III and IV synthesis and helps to inhibit enzymatic destruction and protect unscheduled collagen degradation. It's formulated to maintain skin's moisture with outstanding benefits of hydration, tone, elasticity and density. It also helps mitigate the damaging effects of UV exposure while state-of-the-art nano technology allows for instant 100% penetration and delivery into deeper layers of skin with no residue. Paraben free and lanolin free. RRP \$240 (50ml)

#### **Regenerative Neuropeptide Night Formula**

This helps reverse chronological skin ageing markers, reducing expression wrinkles, boosting keratin, protein and collagen while helping to minimise photo damage. The Night Formula contains

# **Neuropeptide Firming** Eye Therapy

This eye serum significantly decreases puffiness around the eye area while helping to improve skin elasticity. The innovative nano-sized hydrolysed elastin, combined with the benefits of peptides, helps to restore and correct skin around the eyes. A hypoallergenic formula for the delicate eye area, it contains a potent source of tocopherols (Vitamin E compounds) and natural antioxidants that act as a free radical scavenger. Instant 100% absorption, leaving no residue. Paraben free, sulphate free and lanolin free. RRP \$160 (30ml)