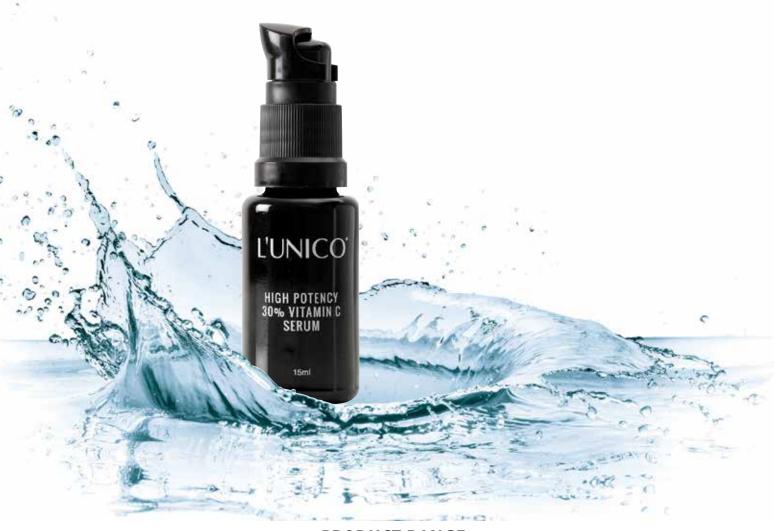

#### **High Potency 30%** Vitamin C Serum

A highly stable form of Vitamin C, this anti-ageing serum has superior absorption and skin penetration. It enhances collagen and elastin synthesis (both necessary to restore loss of hydration and density) and encourages antioxidant activity to help provide UV protection. Sulphate free, paraben free and lanolin free. RRP \$160 (30ml), \$100 (15ml)